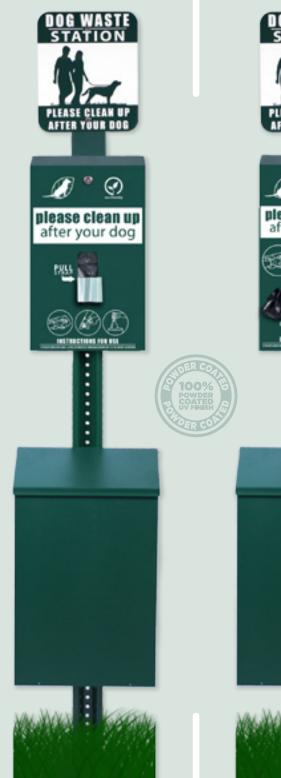

### SINGLE PULL BAG® DOG WASTE STATION

Includes:

- Post
- Sign
- Sign Bracket
- Single Pull Bag® Dispenser
- Waste Can
- 50 Can Liners
- 600 Waste Bags
- Hardware & Instructions

#### PRODUCT DETAILS: item# D022

- Station Size: 72"H x 14"W
- Station Weight: 42 lbs
- Color: Forest Green
- Commercial Grade Aluminum