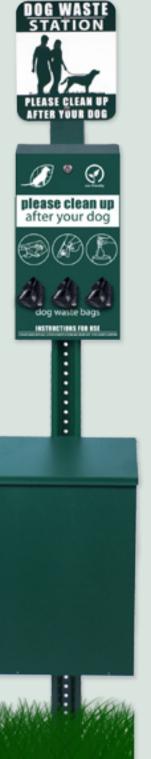

#### ROLL BAG DOG WASTE STATION Includes:

- Post
- Sign
- Sign Bracket
- Roll Bag Dispenser
- Waste Can
- 50 Can Liners
- 600 Waste Bags
- Hardware & Instructions

#### PRODUCT DETAILS: item# D006

- Station Size: 72"H x 14"W
- Station Weight: 42 lbs
- Color: Forest Green
- Commercial Grade Aluminum