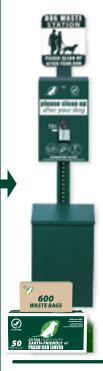

### SINGLE PULL BAG® DOG WASTE STATION

Includes:

- Post
- Sign
- Sign Bracket
- Single Pull Bag® Dispenser
- Waste Can
- 50 Can Liners
- 600 Waste Bags
- Hardware & Instructions

#### ROLL BAG DOG WASTE STATION Includes:

- Post
- Sign
- Sign Bracket
- Roll Bag Dispenser
- Waste Can
- 50 Can Liners
- 600 Waste Bags
- Hardware & Instructions