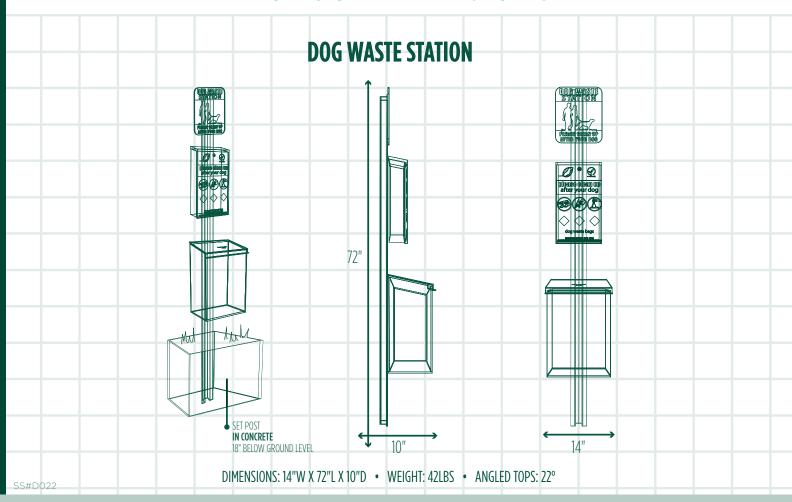

## **PRODUCT DIMENSIONS**

#### PRODUCT DETAILS: item# D022

- Station Size: 72"H x 14"W
- Station Weight: 42 lbs
- Color: Forest Green
- Commercial Grade Aluminum

#### PRODUCT DETAILS: item# D006

- Station Size: 72"H x 14"W
- Station Weight: 42 lbs
- Color: Forest Green
- Commercial Grade Aluminum